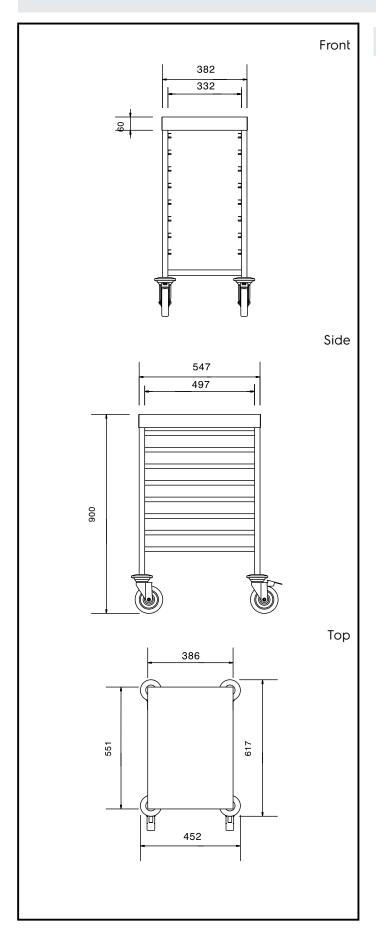

# **Key Information:**

External dimensions, Width:

361254 (CTR81T)452 mmExternal dimensions, Depth:657 mmExternal dimensions, Height:900 mmWheel material:Zinc platedWheel diameter:Ø 125Net weight:13.6 kg